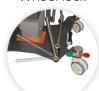

## MADE IN EUROPE

**TECH** 

SPEC

Safety switch

Detachable arm supports

Up-down button

Wheel lock

Detachable arm rest supports

## **More Features**

- Height adjustment range594 744mm
- Trandelenburg position ca. 15°
- Max. load capacity 250kg
- Input 100-240V AC, 50/60Hz
- Battery pack 24V, 12Ah
- Battery charging 24V ±0.5V, 1.2A
- Working time up to 40h
- Packaging 1 pallet, 120x80x160cm, ca. 160kg (gross)