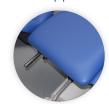

## OPHTHALMIC SURGICAL CHAIRS Model: SC-1

A unique design of the headrest gives the surgeon precise control over the patient's head during surgical procedures. Full range of patient's positioning (from sitting to lying) what gives unprecedented opportunity to position the patients at any age in a comfortable way

## **Product Specifications:**

- Detachable armrests and cushioning supports, as well as stainless steel push handles
- Ease of movement from sitting to lying, inclanations. to Trendelenburg positions.
- Central locking gear which assures stability during the surgery
- AC/DC power supply operated
- A selection of non-stitched upholstery available without a surcharge