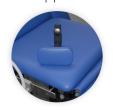

## OPHTHALMIC SURGICAL CHAIRS Model: SC-1

A unique design of the headrest gives the surgeon precise control over the patient's head during surgical procedures. Full range of patient's positioning (from sitting to lying) what gives unprecedented opportunity to position the patients at any age in a comfortable way

## MADE IN EUROPE

**TECH** 

SPEC

Safety switch

Detachable arm supports

Up-down button

Wheel lock

Detachable arm rest supports