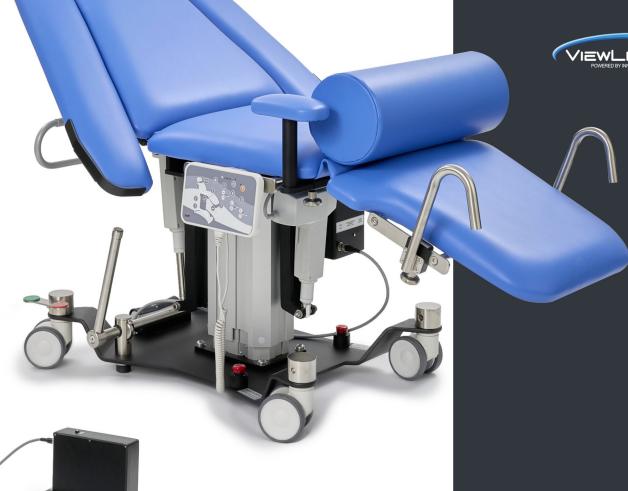

## OPHTHALMIC SURGICAL CHAIRS Model: SC-1

A unique design of the headrest gives the surgeon precise control over the patient's head during surgical procedures. Full range of patient's positioning (from sitting to lying) what gives unprecedented opportunity to position the patients at any age in a comfortable way

## **Product Specifications:**

- Detachable armrests and cushioning supports, as well as stainless steel push handles
- Ease of movement from sitting to lying, inclanations. to Trendelenburg positions.
- Central locking gear which assures stability during the surgery
- AC/DC power supply operated
- A selection of non-stitched upholstery available without a surcharge