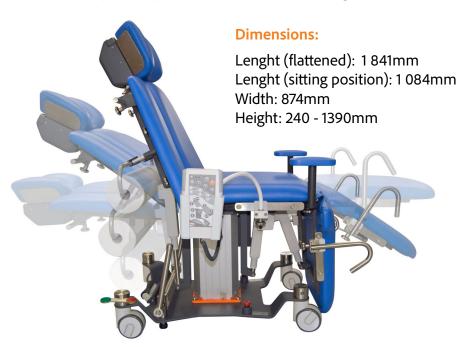

## OPHTHALMIC SURGICAL CHAIRS Model: SC-1

A unique design of the headrest gives the surgeon precise control over the patient's head during surgical procedures. Full range of patient's positioning (from sitting to lying) what gives unprecedented opportunity to position the patients at any age in a comfortable way

## **More Features**

- Height adjustment range594 744mm
- Trandelenburg position ca. 15°
- Max. load capacity 250kg
- Input 100-240V AC, 50/60Hz
- Battery pack 24V, 12Ah
- Battery charging 24V ±0.5V, 1.2A
- Working time up to 40h
- Packaging 1 pallet, 120x80x160cm, ca. 160kg (gross)