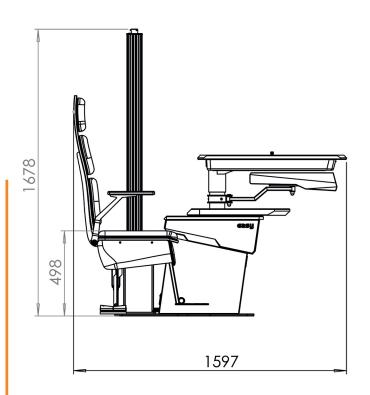

Phoropter Arm & Foldable LED Illumination Lamp

**Auxillary Outlet Panel** 

| Dimensions                                    | COMFORT CHAIR                |
|-----------------------------------------------|------------------------------|
| Width                                         | 972 - 1 266mm                |
| Depth<br>(reclined chair, extended table top) | 1 265 - 1 596mm<br>(2 352mm) |
| Height                                        | 1 682mm                      |
| Chair height working range                    | 493 - 693mm                  |
| Table top dimensions                          | 870 x 440mm                  |
| Table top height (fixed)                      | 874mm                        |
| Table top working range (height adjustable)   | n/a                          |