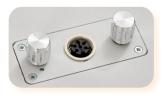

## **EASY WITH**COMFORT CHAIR

Easy installation combined with compact dimensions, functionality, and excellent quality.

- Equipped with electrically elevated premium COMFORT chair (available in Grey upholstery only)
- Aluminum post suitable for installation of both, chart projector and phoropter arm.
- Simple connection of different types of slit lamps: LED / halogen
- Table top electromagnet lock switch hidden under the auxiliary table top
- · V-shape, fixed height, non-extendable table top for 2 instruments
- · Convenient chair height adjustment switch on the table top
- Efficient, foldable and revolving LED lamp with a manual switch.
- Declaration of Conformity provided
- Right-handed setup as a standard.