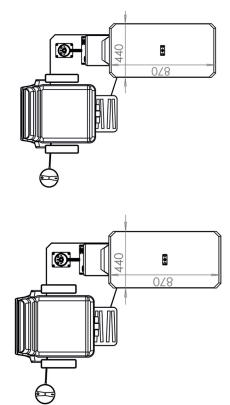

Phoropter Arm & Foldable LED Illumination Lamp

**Auxillary Outlet Panel** 

| Dimensions                                    | COMFORT CHAIR                |
|-----------------------------------------------|------------------------------|
| Width                                         | 972 - 1 266mm                |
| Depth<br>(reclined chair, extended table top) | 1 265 - 1 596mm<br>(2 352mm) |
| Height                                        | 1 682mm                      |
| Chair height working range                    | 493 - 693mm                  |
| Table top dimensions                          | 870 x 440mm                  |
| Table top height (fixed)                      | 874mm                        |
| Table top working range (height adjustable)   | n/a                          |