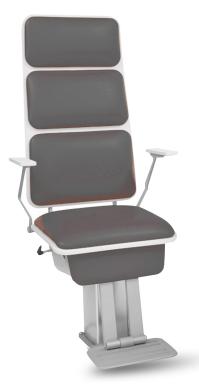

## **EASY WITH**COMFORT CHAIR

Easy installation combined with compact dimensions, functionality, and excellent quality.

- Equipped with electrically elevated premium COMFORT chair (available in Grey upholstery only)
- Aluminum post suitable for installation of both, chart projector and phoropter arm.
- Simple connection of different types of slit lamps: LED / halogen
- Table top electromagnet lock switch hidden under the auxiliary table top
- · V-shape, fixed height, non-extendable table top for 2 instruments
- · Convenient chair height adjustment switch on the table top
- Efficient, foldable and revolving LED lamp with a manual switch.
- Declaration of Conformity provided
- Right-handed setup as a standard.