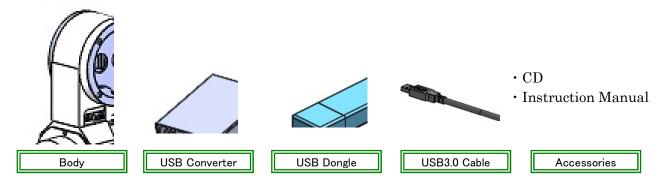

## Instruction Manual





# L-0541DC-5 Digital Camera Unit 5M

#### 1. Parts Composition



#### 2. Installation Procedure

· Install the camera between the telescopic part and the variable magnification part.



- Check the mounting orientation.
  - Fix with the fixing screw.

· Connect the USB3.0 cable.



- Connect the USB cable to the USB port on the camera side.
- Connect the USB cable to the US B3.0 port on the PC side.



Connect the USB dongle to your PC



Connect the USB dongle to the USB port on the PC side.

#### 3. How to use



Functions of each part

- ① YELLOW FILTER: ←OFF ON→
- ② APERTURE: ←CLOSE OPEN→
- 3 FOCUS
- ※1. For how to use the software, refer to the PixelFiler 5.0 installation procedure and instruction manual.※2. For how to use the USB converter, refer to the instruction manual of the slit lamp.

### 4. Specification

| Model                     | L-0