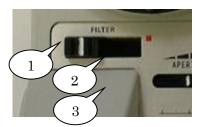

#### 3. How to use

Functions of each part

- ① YELLOW FILTER: ←OFF ON→
- ② APERTURE: ←CLOSE OPEN→
- 3 FOCUS
- ※1. For how to use the software, refer to the PixelFiler 5.0 installation procedure and instruction manual.※2. For how to use the USB converter, refer to the instruction manual of the slit lamp.