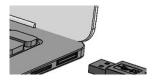

- Connect the USB cable to the USB port on the camera side.
- Connect the USB cable to the US B3.0 port on the PC side.

Connect the USB dongle to your PC

Connect the USB dongle to the USB port on the PC side.