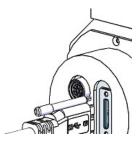

#### 2. Installation Procedure

· Install the camera between the telescopic part and the variable magnification part.

- Check the mounting orientation.
  - Fix with the fixing screw.

· Connect the USB3.0 cable.

- Connect the USB cable to the USB port on the camera side.
- Connect the USB cable to the US B3.0 port on the PC side.

Connect the USB dongle to your PC

Connect the USB dongle to the USB port on the PC side.