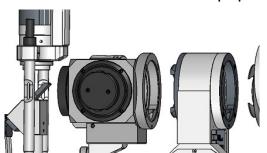

#### 1. Parts Composition

#### 2. Installation Procedure

· Install the camera between the telescopic part and the variable magnification part.

- Check the mounting orientation.
  - Fix with the fixing screw.

· Connect the USB3.0 cable.