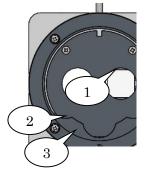

#### 3. How to use

Functions of each part

- ① PRISM: ↑ OFF ↓ ON
- ② AOERTURE: ←CLOSE OPEN→
- 3 FOCUS

※1. For how to use the software, refer to the PixelFiler 5.0 installation procedure and instruction manual.