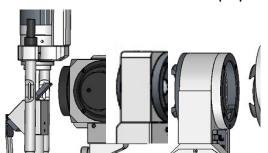

#### 2. Installation Procedure

· Install the camera between the telescopic part and the variable magnification part.

- Check the mounting orientation.
- Fix with the fixing screw.

- · Connect the USB3.0 cable.
- Connect the USB cable to the US B3.0 port on the PC side.