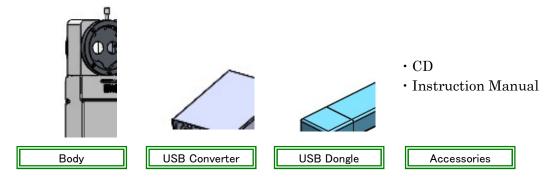

## Instruction Manual





# L-0541DC-12 Digital Camera Unit 12M

#### 1. Parts Composition



#### 2. Installation Procedure

· Install the camera between the telescopic part and the variable magnification part.



- Check the mounting orientation.
- Fix with the fixing screw.

- · Connect the USB3.0 cable.
- Connect the USB cable to the US B3.0 port on the PC side.



· Connect the USB dongle to your PC.



Connect the USB dongle to the USB port on the PC side.

#### 3. How to use



Functions of each part

- ① PRISM: ↑ OFF ↓ ON
- ② AOERTURE: ←CLOSE OPEN→
- 3 FOCUS

※1. For how to use the software, refer to the PixelFiler 5.0 installation procedure and instruction manual.

\*2. For how to use the USB converter, refer to the instruction manual of the slit lamp.

### 4. Specification

| Model                     | L-0541DC-12                                                  |
|---