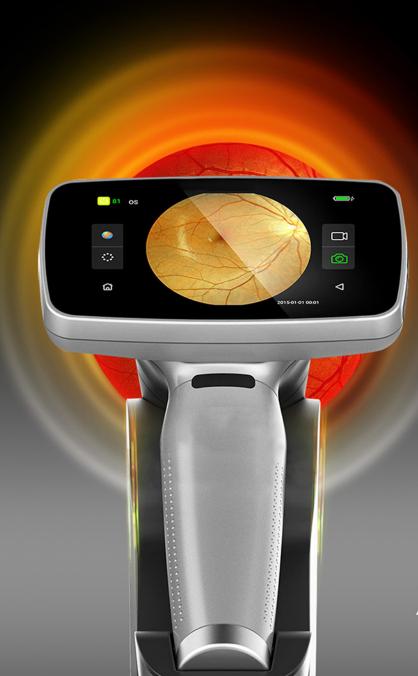

### Portable Retinal Camera

Viewlight USA is proud to introduce the new hand held fundus camera Reti View, an applied android system for easier operation, even without ophthalmology background.

## Slim Body Wide Vision

- HD touch screen
- · High Definition 16 migapixel camera
- Manual / Auto Focus System
- Super Large Touch Screen
- Cloud Service System
- Low light LED Flash 480 x 800
- · Auto focus 8 internal targets fixation
- Non-mydriatic, minimum pupil size 2.5mm

#### Intelligent & Advanced Fundus Screening

Reti View is the most convenient method to supply all professional diagnosis for community screening and to realize effective mass screening.

The Reti View features a non-mydriatic and low LED flash designed for accurate and detailed observations. It can capture quality images for minimum pupil size at 2.5mm; combined with AI smart and remote screening functions.