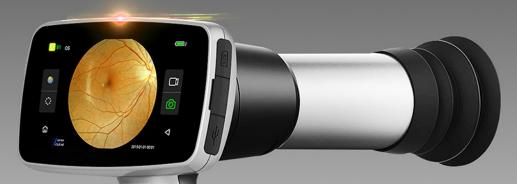

## Slim Body Wide Vision

- HD touch screen
- · High Definition 16 migapixel camera
- Manual / Auto Focus System
- Super Large Touch Screen
- Cloud Service System
- Low light LED Flash 480 x 800
- · Auto focus 8 internal targets fixation
- Non-mydriatic, minimum pupil size 2.5mm

#### Intelligent & Advanced Fundus Screening

Reti View is the most convenient method to supply all professional diagnosis for community screening and to realize effective mass screening.

The Reti View features a non-mydriatic and low LED flash designed for accurate and detailed observations. It can capture quality images for minimum pupil size at 2.5mm; combined with AI smart and remote screening functions.

# **Android System Application**

- One hand operation with Android system
- Support data storage, reading, wireless transfer, wireless printing
- DICOM interface
- Work independently without additional computer or mobile device
- Integrated design only 560g