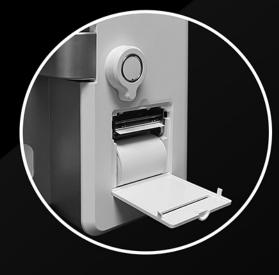

## **High Speed Printer**

MEASURE

DISPLAY

SYSTEM

NET

All PD measurements lensmeters have a built-in high-speed thermal printer, auto memory data saving and replaceable printing paper (included)

SYSTEMS

UV PT 99%

#### FEATURES:

- 1. Lens Table Adjuster
- 2. 110° Tilt Screen
- 3. Lens Table Knob
- 4. Thermal Printer
- 5. Lens Markers