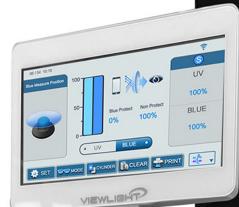

## UV & Blue Light

DLR-800 specialized interface measurements and penetration ratio simply and accurately by easy operations and shows a result in the range of 0% to 100% for a various lenses including sunglasses.

BLUE PT

99%

Terra Barren Barren Var

010

VEWLIGAP

()

SET SINCE & UWAN PRINT DCLEAR