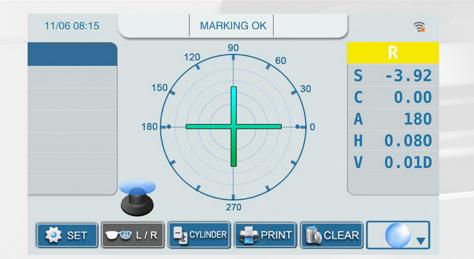

## LCD Touch Screen Monitor

The new DLR-800 features a 7 inch LCD touch screen display, designed with sleek tilt of 110° to grant all user convenience. This HD liquid crystal monitor on which can show the measured data and PD of left and right eyes. Vision Range Detector

## Precise Reading DETECTORS

DLR-800 has a built-in accurate lens detectors readers with a wide measurements of double (triple) vision lens and optical center markers for precise reading. (ink cartridge included). It allows noticeable icons and intuitive familiar GUI for an efficient and flexible operations.

#### **Auto Identification**

- Dioptric ProfileUV Readings
- PD Meter Measurement
- Prism Lens Measurement
- Progressive Lens Measurement
- Normal Lens Measurement

USER The NEW DLR-800 interface showcases the ability to modify the systems parameter, ABOUT change any measurement modes, auto saved measuring and printing out all data.

## **High Speed Printer**

MEASURE

DISPLAY

SYSTEM

NET

All PD measurements lensmeters have a built-in high-speed thermal printer, auto memory data saving and replaceable printing paper (included)

SYSTEMS

UV PT 99%