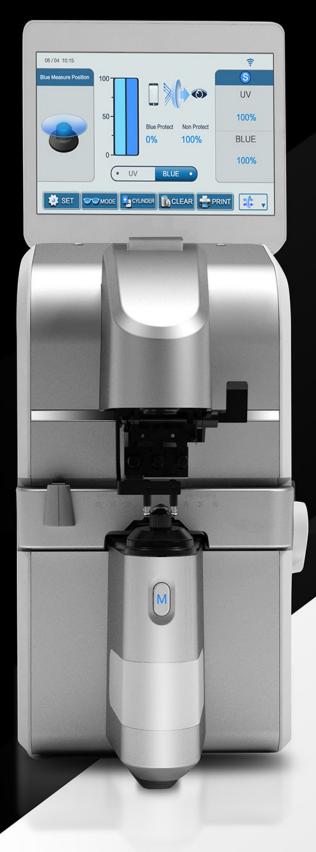

## **Optical Intelligence**

The NEW DLR-800 is the most accurate digital lensmeter on market today under the hartmann principle. Measures refractive and prism power of the lens of eyeglasses and contact lenses.

## LCD Touch Screen Monitor

The new DLR-800 features a 7 inch LCD touch screen display, designed with sleek tilt of 110° to grant all user convenience. This HD liquid crystal monitor on which can show the measured data and PD of left and right eyes. Vision Range Detector

## UV & Blue Light

DLR-800 specialized interface measurements and penetration ratio simply and accurately by easy operations and shows a result in the range of 0% to 100% for a various lenses including sunglasses.

## Precise Reading DETECTORS

DLR-800 has a built-in accurate lens detectors readers with a wide measurements of double (triple) vision lens and optical center markers for precise reading. (ink cartridge included). It allows noticeable icons and intuitive familiar GUI for an efficient and flexible operations.

#### **Auto Identification**

- Dioptric ProfileUV Readings
- PD Meter Measurement
- Prism Lens Measurement
- Progressive Lens Measurement
- Normal Lens Measurement

USER The NEW DLR-800 interface showcases the ability to modify the systems parameter, ABOUT change any measurement modes, auto saved measuring and printing out all data.