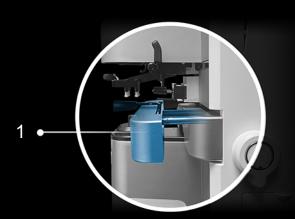

#### FEATURES:

- 1. Lens Table Adjuster
- 2. 110° Tilt Screen
- 3. Lens Table Knob
- 4. Thermal Printer
- 5. Lens Markers