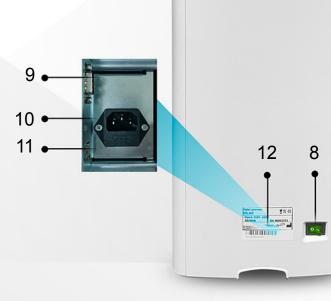

## 8. ON / OFF Switch

- 9. Computer Connection Port
- 10. Main Power Outlet

1

2 •

3

- 11. USB Connection Port
- 12. Device Serial Number

VIEWLIGHT