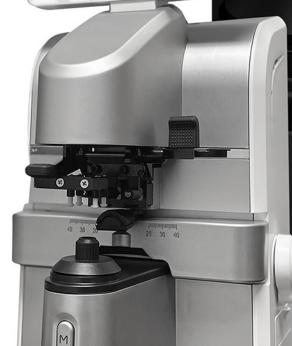

## **Centering Diagram**

juniuniuniuni 40 30 20

The DLR-800 features a flexible adjustable lens reader (without the use of ABBE number) with a centering indicator, showcased by diagram marks on screen to adjust the optical center of the lens.

#### FEATURES:

- 1. Lens Table Adjuster
- 2. 110° Tilt Screen
- 3. Lens Table Knob
- 4. Thermal Printer
- 5. Lens Markers