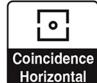

## **GENERAL CHARTS**

ULC-900 Chart & Projector

Back 0.05 ~ 2.00 charts by test distance up (Children 0.1~1.0) Horizontal, Vertical, Single character mask, Center indication Red / Green filters / Random charts.