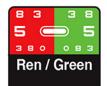

## **GENERAL CHARTS**

ULC-900 Chart & Projector

Back 0.05 ~ 2.00 charts by test distance up (Children 0.1~1.0) Horizontal, Vertical, Single character mask, Center indication Red / Green filters / Random charts.

### Configuration

- Chart
- Red / Green
- Program
- Image

Mirror mode / Contrast

adjustment / Inversion