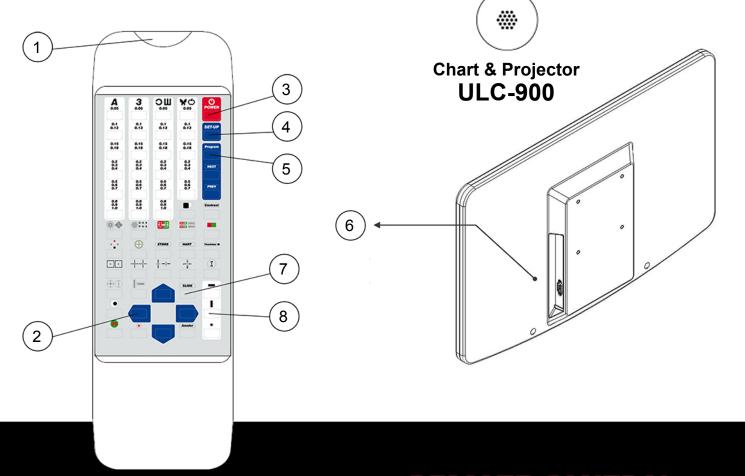

# Chart & Projector ULC-900

The *NEW* ULC-900 visual acuity chart system, eye level and distance can be adjusted by simple control, and it gives more convenient environment for users.

- 1. Transmitter
- 2. Arrows
- 3. Power Button
- 4. Set-Up Button
- 5. Program Button
- 6. Slide Button
- 7. Mask Button
- 8. Serial Cable Port
- 9. Power Switch
- 10. USB Port
- 11. Adapter Connector
- 12. Wall Mount Bracket (Optional)