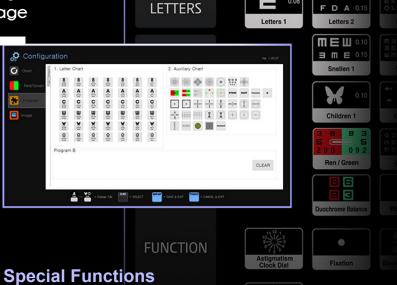

### Configuration

- Chart
- Red / Green
- Program
- Image

Mirror mode / Contrast

adjustment / Inversion

#### Filter level configuration

 Correct filter levels with MENU function may check corrected levels on monitor.

#### **Numbers of different charts**

• Landolt Ring, Snellen, Child chart, Cross chart and more.

#### Color-blindness test

 Preset seven type's charts / Random selection function.

**Fixation** 