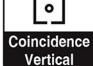

## **GENERAL CHARTS**

ULC-900 Chart & Projector

Back 0.05 ~ 2.00 charts by test distance up (Children 0.1~1.0) Horizontal, Vertical, Single character mask, Center indication Red / Green filters / Random charts.