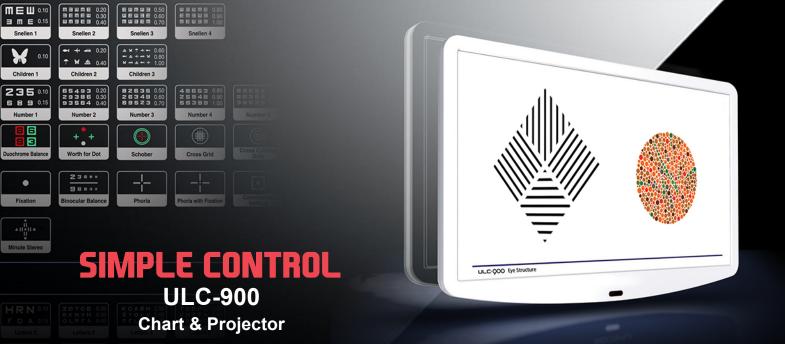

## SIMPLE CONTROL

# Chart & Projector ULC-900

The *NEW* ULC-900 visual acuity chart system, eye level and distance can be adjusted by simple control, and it gives more convenient environment for users.

- 1. Transmitter
- 2. Arrows
- 3. Power Button
- 4. Set-Up Button
- 5. Program Button
- 6. Slide Button
- 7. Mask Button
- 8. Serial Cable Port
- 9. Power Switch
- 10. USB Port
- 11. Adapter Connector
- 12. Wall Mount Bracket (Optional)

## **GENERAL CHARTS**

ULC-900 Chart & Projector

Back 0.05 ~ 2.00 charts by test distance up (Children 0.1~1.0) Horizontal, Vertical, Single character mask, Center indication Red / Green filters / Random charts.

#### **Numbers of different charts**

• Landolt Ring, Snellen, Child chart, Cross chart and more.

#### Color-blindness test

 Preset seven type's charts / Random selection function.

**Fixation** 