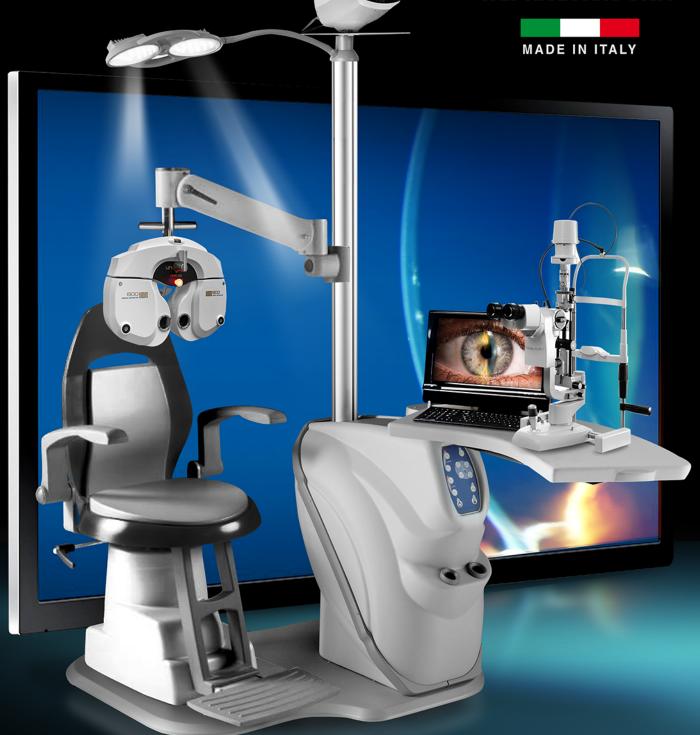

Ophthalmic Instruments **Not Included** 

Viewlight USA offers the latest and most innovative addition Refraction Unit PURE. Designed and installed in hospitals, optical shops, eye doctor studios, polyclinics, and many others.

The PURE ophthalmic units can hold up two instruments on their rotating table tops. Their one touch control panels facilitate easy operation. The PURE ophthalmic examination unit can be reclined allowing doctors to comfortably perform other diagnostic procedures.