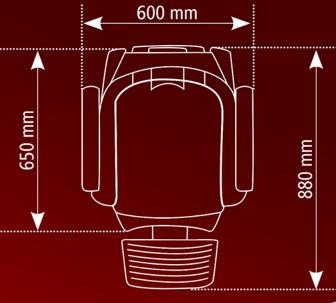

## Specifications:

Dimensions: Min 430mm | Max: 620mm

Width: 600mmDepth: 750mmWeight: 80 kg

Max Capacity: 135 kg

Power Supply Voltage: 230Vac - 50Hz

Current Absorbed: 400 w

Main Fuses: 2x T5A 250V for 230V