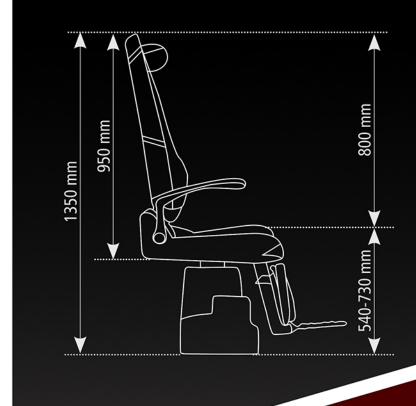

## Specifications:

Dimensions: Min 430mm | Max: 620mm

Width: 600mmDepth: 750mmWeight: 80 kg

Max Capacity: 135 kg

Power Supply Voltage: 230Vac - 50Hz

Current Absorbed: 400 w

Main Fuses: 2x T5A 250V for 230V