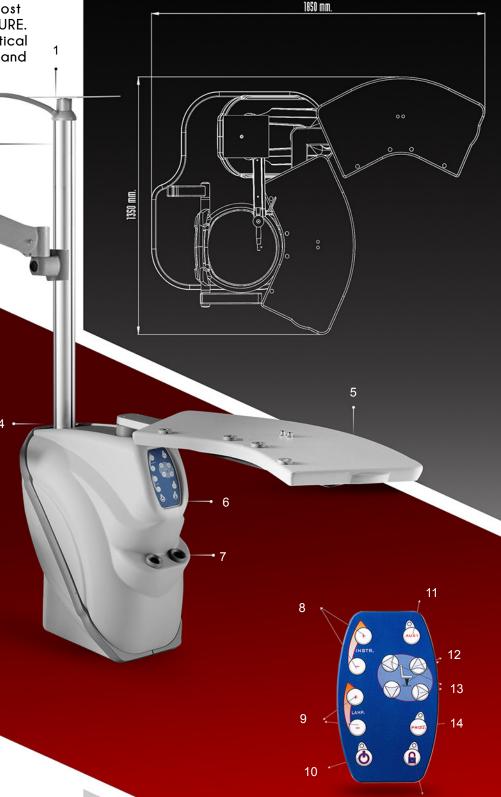

## Features:

- 1. Projector Support
- 2. Column with LED Lamp
- 3. Phoropter Arm (Optional)
- 4. Hand instruments support
- 5. Two Working Station Table
- 6. Digital Control Panel
- 7. Two Objects Storage
- 8. Device Light Intensity Adjustment
- 9. Lamp Light Intensity Adjustment
- 10. Auxiliary ON / OFF
- 11. Unit ON / OFF
- 12. UP / DOWN Chair Movement
- 13. Anterior / Posterior Base Movement
- 14. Projector Turn ON / OFF
- 15. Lock / Unlock Table