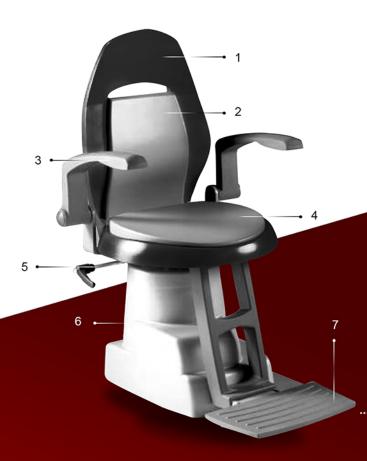

## Overview:

- 1. Counter Headrest
- 2. Fixed Backrest
- 3. Reclinable Armrest
- 4. Rotation Handle
- 5. Up and Down Switch
- 6. Chair Base
- 7. Reclinable Footrest