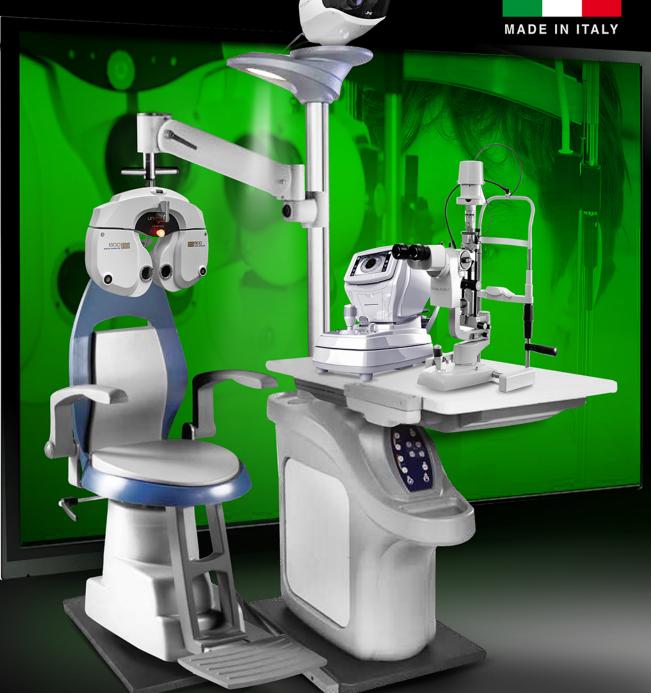

10

11

3-15Vdc max 35VA / 230Vac 50Hz/60Hz max 100VA 110Vac 60Hz max 100VA

1500 mm

1

2

The refraction unit PEAK chair and stand is a new type of product that brings in advanced design and manufacturing technology abroad, taking the simple, fashion, practical as starting point. PEAK ophthalmic units can hold up two instruments on their rotating table tops. Their one touch control panels facilitate easy operation.

### Features:

- 1. Projector Support
- 2. Column with LED Lamp
- 3. Phoropter Arm (Optional)
- 4. Hand instruments support
- 5. Two Working Station Table
- 6. Digital Control Panel
- 7. Tool Storage
- 8. Base Plate with Plastic Cover
- 9. Device Light Intensity Adjustment
- 10. Lamp Light Intensity Adjustment
- 11. Auxiliary ON / OFF
- 12. Unit ON / OFF
- 13. UP / DOWN Chair Movement
- 14. Anterior / Posterior Base Movement
- 15. Projector Turn ON / OFF
- 16. Lock / Unlock Table