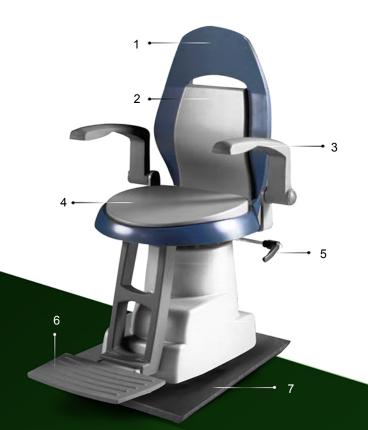

### Overview:

- 1. Counter Headrest
- 2. Fixed Backrest
- 3. Reclinable Armrest
- 4. Rotation Handle
- 5. Up and Down Switch
- 6. Reclinable Footrest
- 7. Base Plate with Plastic Cover

Viewlight USA displays a NEW modern and advanced examination chair PEAK, offers a detailed adjustable armrests, recline bar for easy rotation, reclinable footrest, comfortable upholstery padded materials for patient comfort.