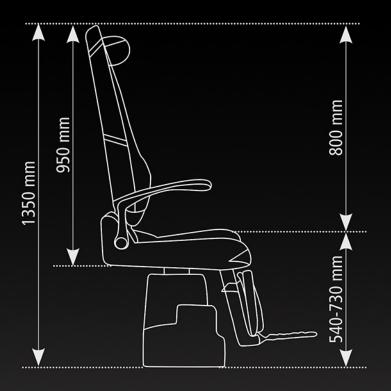

## **Specifications:**

- Dimensions: Min 430mm | Max: 620mm
- Width: 600mm
- Depth: 750mm
- Weight: 80 kg
- Max Capacity: 135 kg
- Power Supply Voltage: 230Vac 50Hz
- Current Absorbed: 400 w
- Main Fuses: 2x T5A 250V for 230V

### Overview:

- 1. Counter Headrest
- 2. Fixed Backrest
- 3. Reclinable Armrest
- 4. Rotation Handle
- 5. Up and Down Switch
- 6. Reclinable Footrest
- 7. Base Plate with Plastic Cover

Viewlight USA displays a NEW modern and advanced examination chair PEAK, offers a detailed adjustable armrests, recline bar for easy rotation, reclinable footrest, comfortable upholstery padded materials for patient comfort.