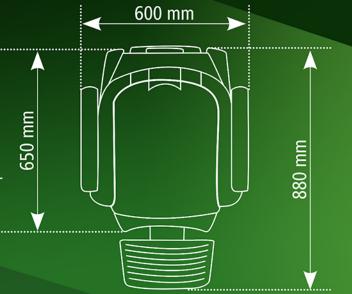

## **Specifications:**

- Dimensions: Min 430mm | Max: 620mm
- Width: 600mm
- Depth: 750mm
- Weight: 80 kg
- Max Capacity: 135 kg
- Power Supply Voltage: 230Vac 50Hz
- Current Absorbed: 400 w
- Main Fuses: 2x T5A 250V for 230V