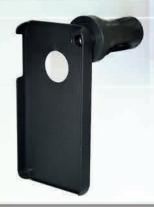

Iphone adaptor for eyepiece (For use with iPhone 4 and 4S)

> Beam spliter Riechert 400 (Reichert 400, Rodenstock200, Rodenstock 1000)

VI.900

VI. BEELLOOD

Eyepiece with sony camera 12MP, for Marco 2B, 5, (no 5 ultra) Nidek SL450, SL250, SL40, SL20, Topcon 3 series, SL3E, SL3C, Shin Nippon SL102, SL1E, SL3F, Unicos SL3, SL7, SL8Z, Takagi SM10, SM30, Burton 830, 825, 835, 1000, Woodlyn HR1, and others models