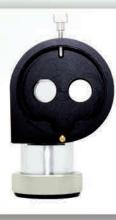

Vertical beam spliter, single port, for Topcon SLD, SLE, SLED, SLEF,SLZ, Marco G2, G4, G5, ultra G5, shin nippon SL203, SL0450X, SLD2, SLD4, SLD7, SLD8Z, nidek SL1600, SL1800, Reichert 250, 400, 700, Keeler SL33, SL40, SL40HT, burton 860, vasconcellos, appasamy A1A11, SS, Woodlyn HR3, HR5, SMM3, SMM5, Veatch Reseevit 3z, 5v, 5z, imani 0187