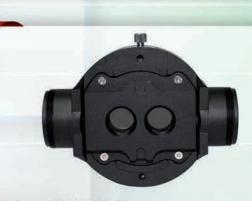

Beam spliter vertical mount HS0512V for HS slit lamp (BQ-900, BX900, BP900, BQ900V) Beam spliter for moller

MO

Beam spliter for Leica 520/530/841

Beam spliter dual port for REICHERT, only for Xcell 255

Beam spliter for Leica 520/530/844