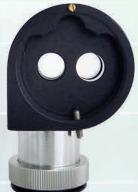

Vertical beam spliter, single port, for Topcon SLD, SLE, SLED, SLEF,SLZ, Marco G2, G4, G5, ultra G5, shin nippon SL203, SL0450X, SLD2, SLD4, SLD7, SLD8Z, nidek SL1600, SL1800, Reichert 250, 400, 700, Keeler SL33, SL40, SL40HT, burton 860, vasconcellos, appasamy A1A11, SS, Woodlyn HR3, HR5, SMM3, SMM5, Veatch Reseevit 3z, 5v, 5z, imani 0187