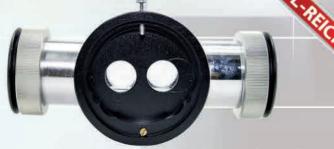

Vertical beam spliter, single port, for Topcon SLD, SLE, SLED, SLEF,SLZ, Marco G2, G4, G5, ultra G5, shin nippon SL203, SL0450X, SLD2, SLD4, SLD7, SLD8Z, nidek SL1600, SL1800, Reichert 250, 400, 700, Keeler SL33, SL40, SL40HT, burton 860, vasconcellos, appasamy A1A11, SS, Woodlyn HR3, HR5, SMM3, SMM5, Veatch Reseevit 3z, 5v, 5z, imani 0187