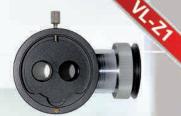

POWERED BY INNOVATION

Complete Digital Adaptor for Zeiss SL115 (Beam Splitter & Digital Adaptor for Canon)

horizontlal beam splitter dual port, for OMS100, OMS200, OMS300, zeiss microscope, inami 0187, OMS 60, OMS 70 TOPCON