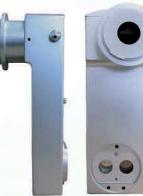

Left Position

**Right Position** 

Horizontal beam splitter for Zeiss microscope, single port

Vertical beam splitter single port for Viewlight CSL3, CSL5 and some microscopes Zeiss slit 100/16, 100/25, 30SL, Inami 0187, Topcon SL7, SL8, Shin Nippon SLC203, SLC0450X, SLCD2, D4 Horizontal beam splitter for zeiss SL120/130