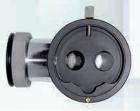

Left Position

**Right Position** 

Horizontal beam splitter for Zeiss microscope, single port

Vertical beam splitter single port for Viewlight CSL3, CSL5 and some microscopes Zeiss slit 100/16, 100/25, 30SL, Inami 0187, Topcon SL7, SL8, Shin Nippon SLC203, SLC0450X, SLCD2, D4 Horizontal beam splitter for zeiss SL120/130