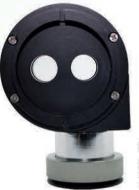

Beam spliter vertical mount HS0512V for HS slit lamp (BQ-900, BX900, BP900, BQ900V) Beam spliter for moller

MO

Beam spliter for Leica 520/530/841

Beam spliter dual port for REICHERT, only for Xcell 255

Beam spliter for Leica 520/530/844