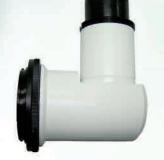

Left Position

**Right Position** 

Horizontal beam splitter for Zeiss microscope, single port

Vertical beam splitter single port for Viewlight CSL3, CSL5 and some microscopes Zeiss slit 100/16, 100/25, 30SL, Inami 0187, Topcon SL7, SL8, Shin Nippon SLC203, SLC0450X, SLCD2, D4 Horizontal beam splitter for zeiss SL120/130