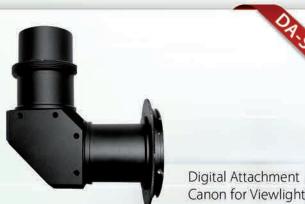

90

BSSSIE TO

Beam spliter dual port vertical Viewlight CSL7

Canon for Viewlight CSL7

Beam spliter dual port, sliding lens lens in/out position for Viewlight CSL3U, CSL5

Digital Attachment fot Viewlight CSL3U,CSL5