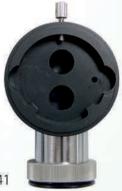

Left Position

**Right Position** 

Horizontal beam splitter for Zeiss microscope, single port

Vertical beam splitter single port for Viewlight CSL3, CSL5 and some microscopes Zeiss slit 100/16, 100/25, 30SL, Inami 0187, Topcon SL7, SL8, Shin Nippon SLC203, SLC0450X, SLCD2, D4 Horizontal beam splitter for zeiss SL120/130