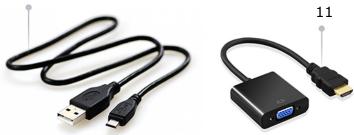

- 1. Wireless Remote Control
- 2. HDMI Connection
- 3. HDMI Extension Cable
- 4. Calibration Bar
- 5. USB Computer Connection
- 6. USB Remote Receiver
- 7. Power Cable Port
- 8. USB Receiver Port
- 9. Power Supply Adapter
- 10. USB Power Cable
- <sup>11.</sup> VGA Extension Cable (Optional)