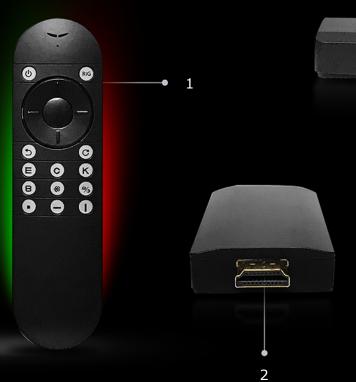

- 1. Wireless Remote Control
- 2. HDMI Connection
- 3. HDMI Extension Cable
- 4. Calibration Bar
- 5. USB Computer Connection
- 6. USB Remote Receiver
- 7. Power Cable Port
- 8. USB Receiver Port
- 9. Power Supply Adapter
- 10. USB Power Cable
- <sup>11.</sup> VGA Extension Cable (Optional)

4

EYE 2 CHART reliable remote control includes an integrated hardware system, to operate the visual chart functions with ease and precision.

- 1. Sleep / Awake
- 2. Left
- 3. Return
- 4. E Chart
- 5. Number Chart
- 6. Single Chart
- 7. Signal Light
- 8. Red / Green Background
- 9. Up
- 10. Confirm / Black / White converse
- 11. Right
- 12. Down
- 13. Random
- 14. C Chart
- 15. Alphabet Chart
- 16. Children Chart
- 17. Allen Chart / Contrast
- 18. Vertical Line
- 19. Horizontal Line
- 20. AAA Battery (Included)