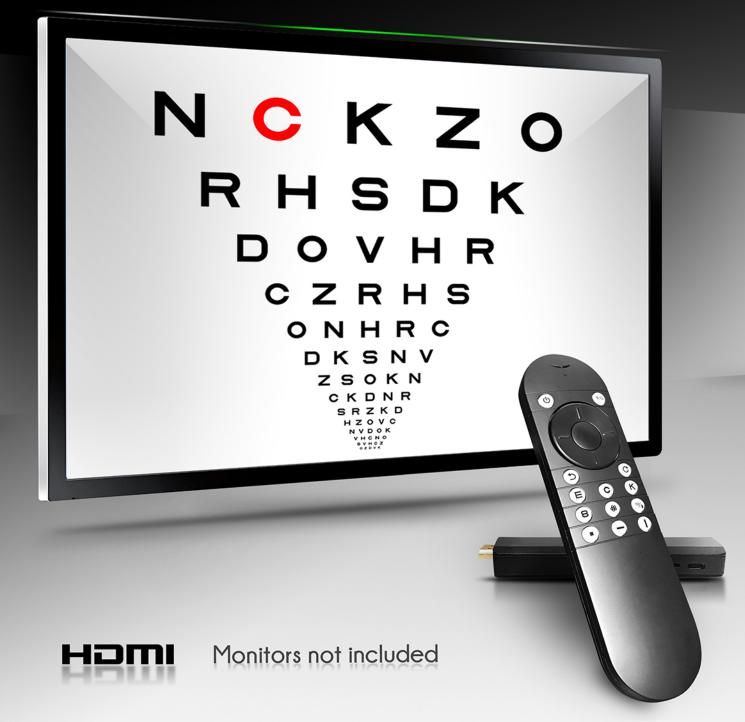

Convert your own tv or monitor into a visual chart

EYE 2 CHART is supported with any HD screen monitor to display all functional and multiple built-in charts. Also it includes a reliable video, audio and pictures storage for all educational usage or training purposes.

When you plugin your EYE TO CHART for the first time, choose the calibration option and make sure you size the acrylic bar with the screen in order to calibrate.

EYE 2 CHART is designed for multiple configuration settings in order to illustrate all diagnostic test efficiently and accurately.

4

EYE 2 CHART reliable remote control includes an integrated hardware system, to operate the visual chart functions with ease and precision.

- 1. Sleep / Awake
- 2. Left
- 3. Return
- 4. E Chart
- 5. Number Chart
- 6. Single Chart
- 7. Signal Light
- 8. Red / Green Background
- 9. Up
- 10. Confirm / Black / White converse
- 11. Right
- 12. Down
- 13. Random
- 14. C Chart
- 15. Alphabet Chart
- 16. Children Chart
- 17. Allen Chart / Contrast
- 18. Vertical Line
- 19. Horizontal Line
- 20. AAA Battery (Included)