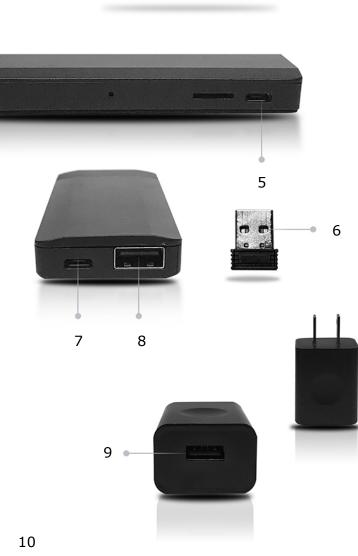

- 1. Wireless Remote Control
- 2. HDMI Connection
- 3. HDMI Extension Cable
- 4. Calibration Bar
- 5. USB Computer Connection
- 6. USB Remote Receiver
- 7. Power Cable Port
- 8. USB Receiver Port
- 9. Power Supply Adapter
- 10. USB Power Cable
- <sup>11.</sup> VGA Extension Cable (Optional)