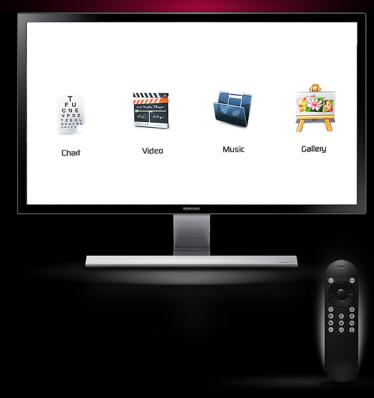

Convert your own tv or monitor into a visual chart

EYE 2 CHART is supported with any HD screen monitor to display all functional and multiple built-in charts. Also it includes a reliable video, audio and pictures storage for all educational usage or training purposes.

When you plugin your EYE TO CHART for the first time, choose the calibration option and make sure you size the acrylic bar with the screen in order to calibrate.

EYE 2 CHART is designed for multiple configuration settings in order to illustrate all diagnostic test efficiently and accurately.