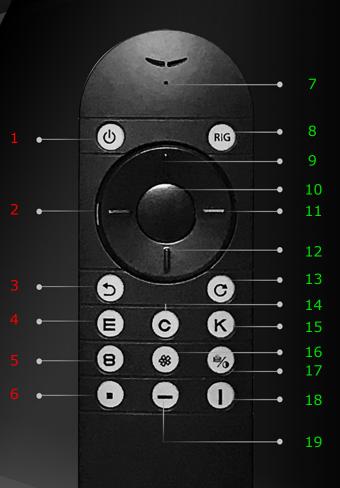

4

EYE 2 CHART reliable remote control includes an integrated hardware system, to operate the visual chart functions with ease and precision.

- 1. Sleep / Awake
- 2. Left
- 3. Return
- 4. E Chart
- 5. Number Chart
- 6. Single Chart
- 7. Signal Light
- 8. Red / Green Background
- 9. Up
- 10. Confirm / Black / White converse
- 11. Right
- 12. Down
- 13. Random
- 14. C Chart
- 15. Alphabet Chart
- 16. Children Chart
- 17. Allen Chart / Contrast
- 18. Vertical Line
- 19. Horizontal Line
- 20. AAA Battery (Included)