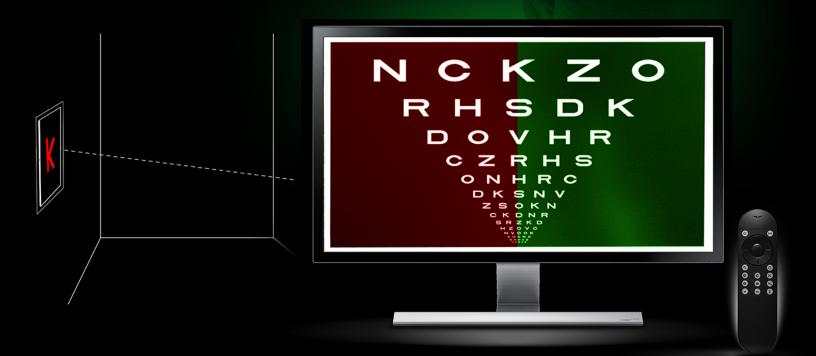

Convert your own tv or monitor into a visual chart

EYE 2 CHART is supported with any HD screen monitor to display all functional and multiple built-in charts. Also it includes a reliable video, audio and pictures storage for all educational usage or training purposes.

When you plugin your EYE TO CHART for the first time, choose the calibration option and make sure you size the acrylic bar with the screen in order to calibrate.

EYE 2 CHART is designed for multiple configuration settings in order to illustrate all diagnostic test efficiently and accurately.