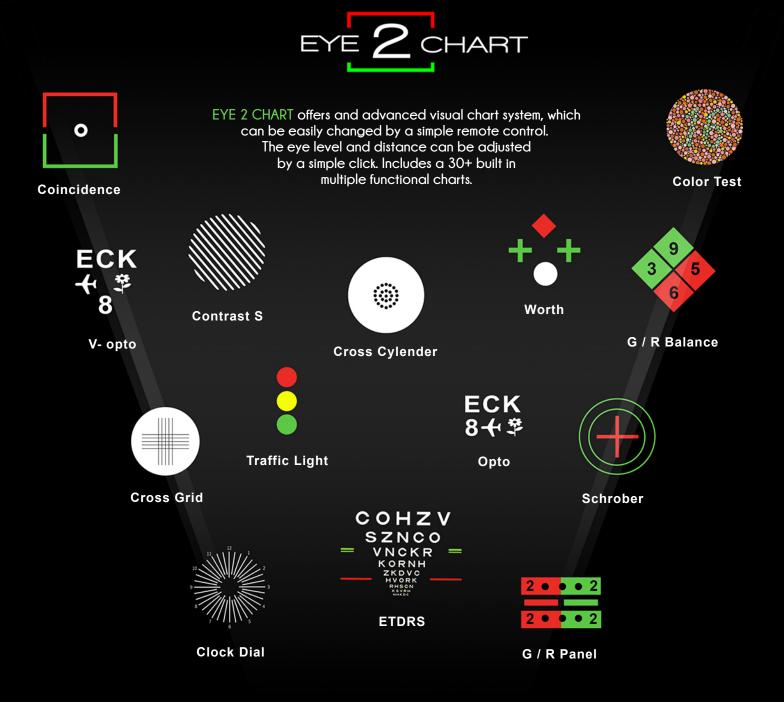

When you plugin your EYE TO CHART for the first time, choose the calibration option and make sure you size the acrylic bar with the screen in order to calibrate.

EYE 2 CHART is designed for multiple configuration settings in order to illustrate all diagnostic test efficiently and accurately.