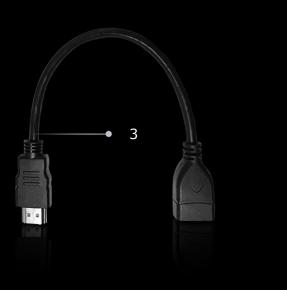

- 1. Wireless Remote Control
- 2. HDMI Connection
- 3. HDMI Extension Cable
- 4. Calibration Bar
- 5. USB Computer Connection
- 6. USB Remote Receiver
- 7. Power Cable Port
- 8. USB Receiver Port
- 9. Power Supply Adapter
- 10. USB Power Cable
- <sup>11.</sup> VGA Extension Cable (Optional)