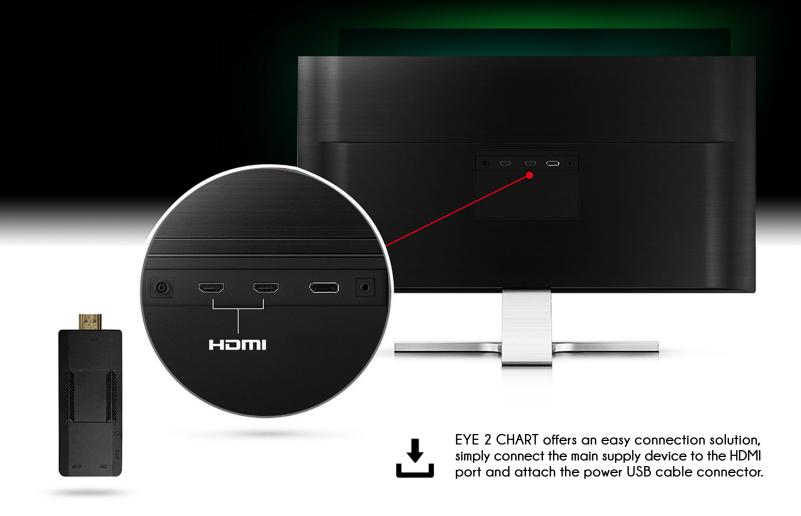

- 1. Wireless Remote Control
- 2. HDMI Connection
- 3. HDMI Extension Cable
- 4. Calibration Bar
- 5. USB Computer Connection
- 6. USB Remote Receiver
- 7. Power Cable Port
- 8. USB Receiver Port
- 9. Power Supply Adapter
- 10. USB Power Cable
- <sup>11.</sup> VGA Extension Cable (Optional)