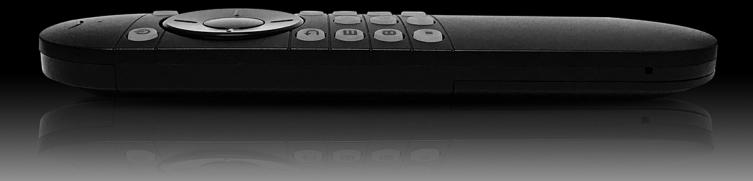

4

EYE 2 CHART reliable remote control includes an integrated hardware system, to operate the visual chart functions with ease and precision.

- 1. Sleep / Awake
- 2. Left
- 3. Return
- 4. E Chart
- 5. Number Chart
- 6. Single Chart
- 7. Signal Light
- 8. Red / Green Background
- 9. Up
- 10. Confirm / Black / White converse
- 11. Right
- 12. Down
- 13. Random
- 14. C Chart
- 15. Alphabet Chart
- 16. Children Chart
- 17. Allen Chart / Contrast
- 18. Vertical Line
- 19. Horizontal Line
- 20. AAA Battery (Included)